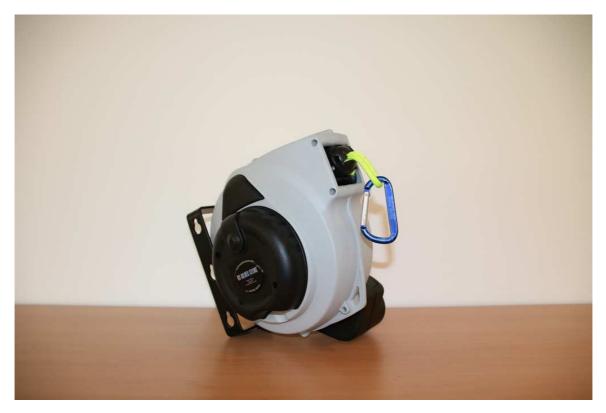

The flexible solution for cordoning off long distances in a quick and flexible way (up to 20 m) with reflective rope, brake and additional slow restrictor.

Pict. 1: wall mount unit GLW 2011 with retracted rope (yellow, reflective)

Assembly with metal bracket, via screws e.g. to the wall, alternatively to the **ALLROUNDLINE** barrier ALA 0022.

Attachment of the rope end by using a hook.