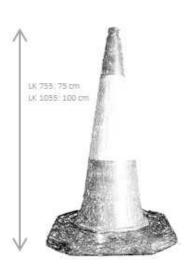

## **SPECIFICATIONS**

| Colour:             | orange                                    |
|---------------------|-------------------------------------------|
| Total height:       | AL-755: 750 mm<br>AL-1000: 1000 mm        |
| Basic measurements: | AL-755: 44 x 44 cm<br>AL-1055: 55 x 55 cm |
| Weight:             | AL-755: 5 kg<br>AL-1055: 7.5 kg           |
| Version:            | incl. white reflective sleeve             |