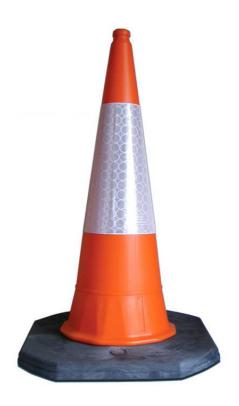

## **DESCRIPTION**

The RS-GUIDESYSTEMS road cones are available in two sizes: 750 mm and 1000 mm. These traffic cones are suitable for both the RS-GUIDESYSTEMS cone heads GL 900 and the RS-**SKIPPER** units and can also be used individually for various barrier solutions for indoors and outdoors.

## **SPECIFICATIONS**

| Colour:             | orange                                    |
|---------------------|-------------------------------------------|
| Total height:       | AL-755: 750 mm<br>AL-1000: 1000 mm        |
| Basic measurements: | AL-755: 44 x 44 cm<br>AL-1055: 55 x 55 cm |
| Weight:             | AL-755: 5 kg<br>AL-1055: 7.5 kg           |
| Version:            | incl. white reflective sleeve             |